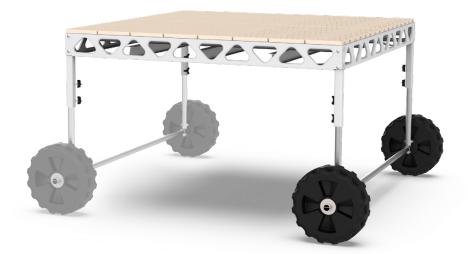

**PLEASE NOTE:** Take care to insert both legs of the wheel kit into the dock frame evenly. **DO NOT** try to force or insert one side of the wheel kit more then the other as this will cause binding.

**PLEASE NOTE**: Two standing dock wheels kits are shown in the image above to show a complete set on the 4x8 dock.