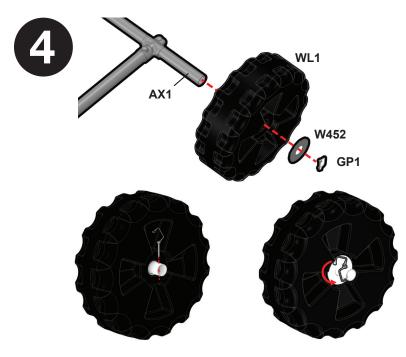

Install a clamp assembly for each side of the axle (AX1).

Slide the wheel (WL1) and washer (W452) onto the assembled frame (see above image). Slide open the retaining wire on the hitch pin (GP1). Place the pin into the holes on either side of the axle (AX1). Close the retaining wire on the hitch pin (GP1). Repeat this step for all axle ends.