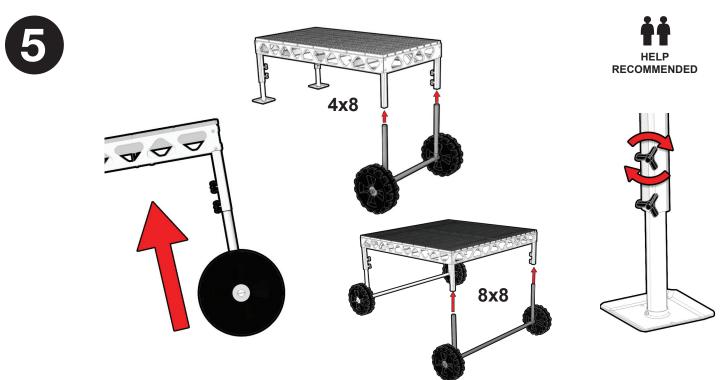

Use one person to hold a corner of the dock upwards. Insert one end of the axle assembly at a time into the legs of the dock. \*If there is more than one wheel kit to install then repeat **STEPS 1-5** for the other legs of the dock. Adjust the legs appropriately to the depth of water that you will be installing the dock in. Tighten the adjustment knobs to secure the height of the legs.

**PLEASE NOTE:** Take care to insert both legs of the wheel kit into the dock frame evenly. **DO NOT** try to force or insert one side of the wheel kit more then the other as this will cause binding.

**PLEASE NOTE**: Two standing dock wheels kits are shown in the image above to show a complete set on the 4x8 dock.

**PLEASE NOTE**: Two standing dock wheels kits are shown in the image above to show a complete set on the 8x8 dock.