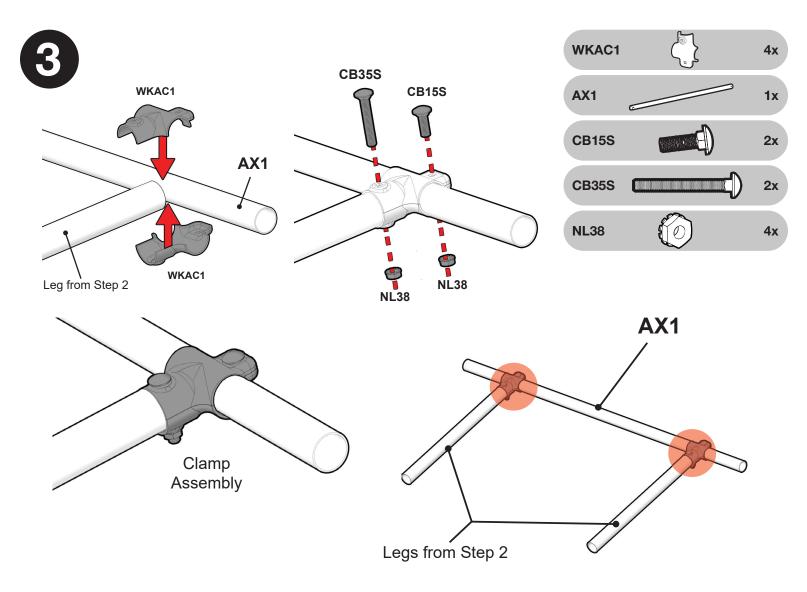

Repeat this for any legs which will be replaced with a wheel kit.

Unscrew the carriage bolts connected to the feet from the four legs that you removed from **STEP 1**. The legs will be used in assembling the axle in **STEP 3**.

Install a clamp assembly for each side of the axle (AX1).

Slide the wheel (WL1) and washer (W452) onto the assembled frame (see above image). Slide open the retaining wire on the hitch pin (GP1). Place the pin into the holes on either side of the axle (AX1). Close the retaining wire on the hitch pin (GP1). Repeat this step for all axle ends.