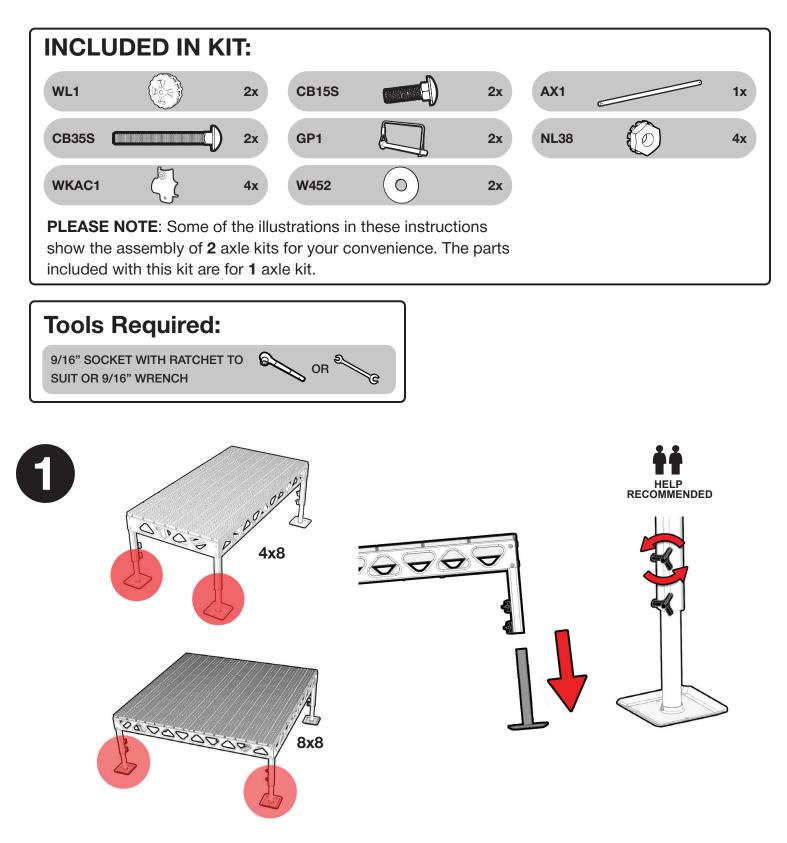

Loosen the adjustment knobs on each of the dock legs by turning the knobs counter-clockwise (**see above image**). This will free the legs so that they can be taken off the dock. It is recommended to use one person to hold a corner of the dock upwards while another person removed the legs, one at a time.

Repeat this for any legs which will be replaced with a wheel kit.

Unscrew the carriage bolts connected to the feet from the four legs that you removed from **STEP 1**. The legs will be used in assembling the axle in **STEP 3**.

Install a clamp assembly for each side of the axle (AX1).

Slide the wheel (WL1) and washer (W452) onto the assembled frame (see above image). Slide open the retaining wire on the hitch pin (GP1). Place the pin into the holes on either side of the axle (AX1). Close the retaining wire on the hitch pin (GP1). Repeat this step for all axle ends.

Use one person to hold a corner of the dock upwards. Insert one end of the axle assembly at a time into the legs of the dock. \*If there is more than one wheel kit to install then repeat **STEPS 1-5** for the other legs of the dock. Adjust the legs appropriately to the depth of water that you will be installing the dock in. Tighten the adjustment knobs to secure the height of the legs.