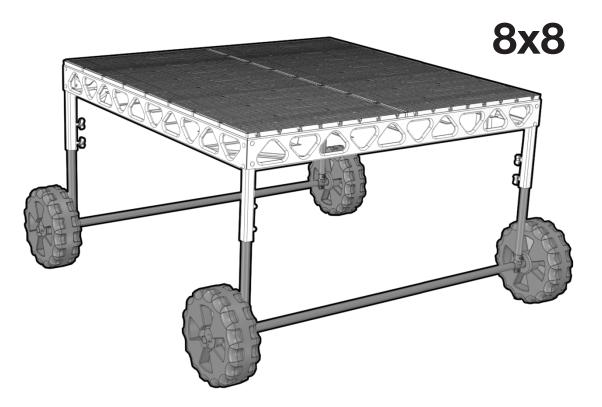

**PLEASE NOTE**: Two standing dock wheels kits are shown in the image above to show a complete set on the 8x8 dock.