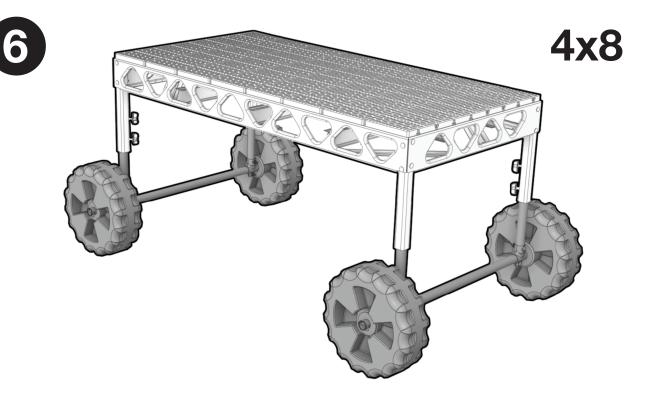

**PLEASE NOTE:** Take care to insert both legs of the wheel kit into the dock frame evenly. **DO NOT** try to force or insert one side of the wheel kit more then the other as this will cause binding.

**PLEASE NOTE**: Two standing dock wheels kits are shown in the image above to show a complete set on the 4x8 dock.