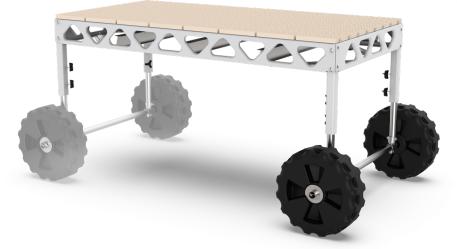

**PLEASE NOTE**: Two standing dock wheels kits are shown in the image above to show a complete set on the 8x8 dock.