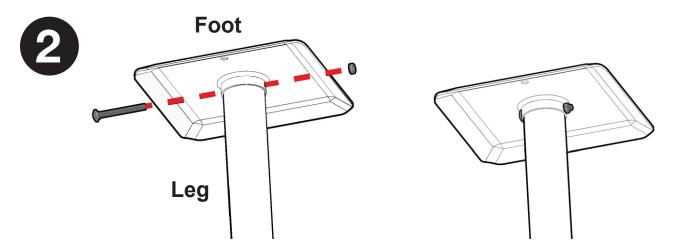

Repeat this for any legs which will be replaced with a wheel kit.

Unscrew the carriage bolts connected to the feet from the four legs that you removed from **STEP 1**. The legs will be used in assembling the axle in **STEP 3**.