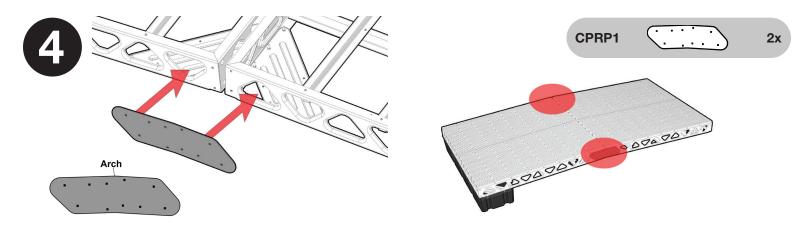

**PLEASE NOTE:** The arch on Connector (**CPRP1**) should be facing upwards. The two ramps will settle after the initial use to create a straight platform.