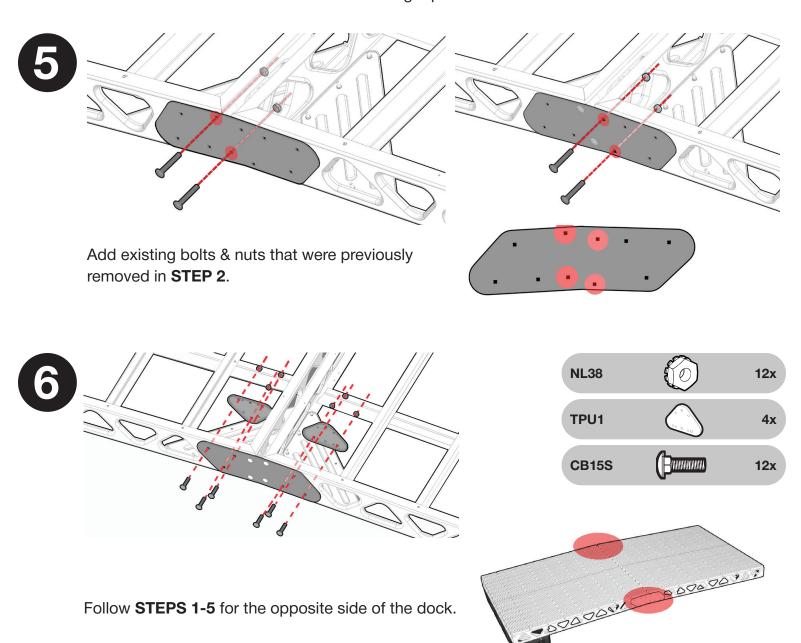

**PLEASE NOTE:** The arch on Connector (**CPRP1**) should be facing upwards. The two ramps will settle after the initial use to create a straight platform.