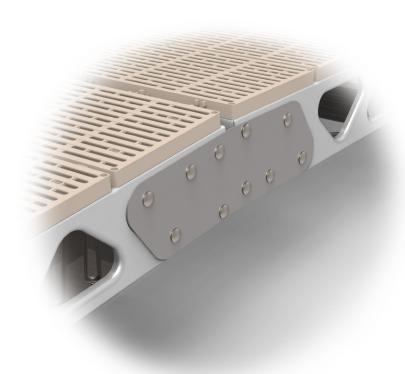

**PLEASE NOTE:** The arch on Connector (**CPRP1**) should be facing upwards. The two ramps will settle after the initial use to create a straight platform.