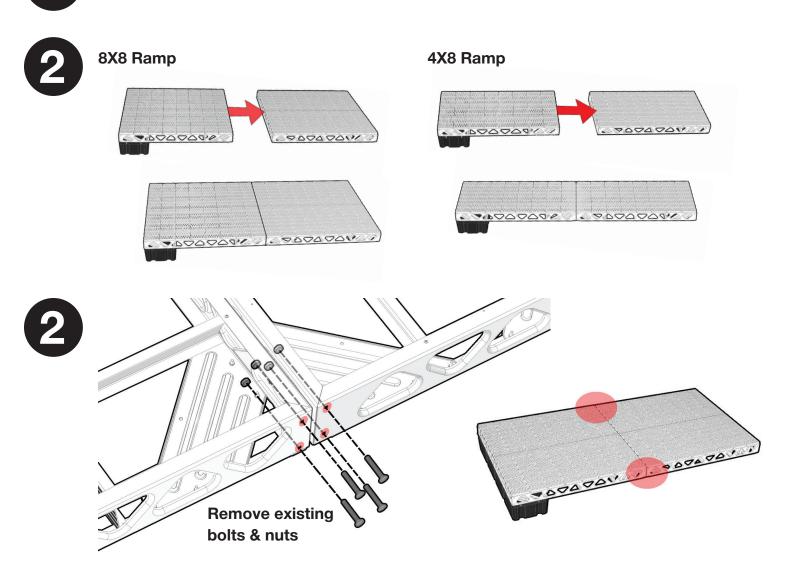

Assemble 2 Canadadocks 4'x8' or 8'x8' Ramp sections as per their individual instructions.

**PLEASE NOTE:** Some dock elements such as decking have been hidden throughout these instructions to better illustrate assembly.

**PLEASE NOTE:** The arch on Connector (**CPRP1**) should be facing upwards. The two ramps will settle after the initial use to create a straight platform.