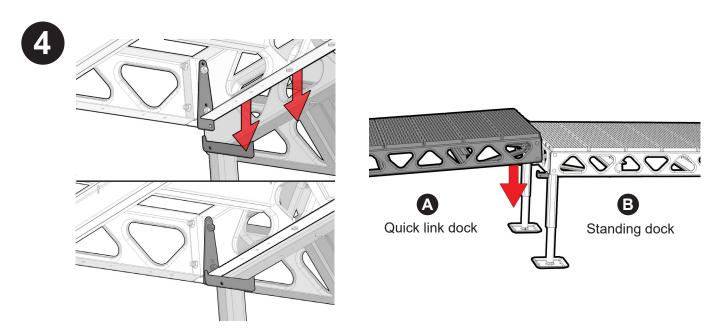

## **QUICK LINK INSTALLATION**

Decking can now be installed on your dock. After decking has been finished you may lower the quick link dock **A** onto the "L" Shaped Bracket (QLB1) of the existing standing dock. **B** 