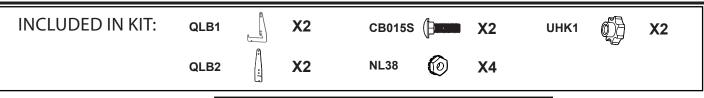

## **QUICK LINK INSTALLATION**

Remove the existing locknuts. Position the Joining Bracket (QLB2) on the bolts and fasten with existing nuts. Repeat Step 2 for the opposite side of the dock.

Position the "L" Shaped Bracket (QLB1) on top of current locknuts. Fasten the L-Bracket with Locknuts (NL38). Repeat Step 3 for opposite side of the dock.