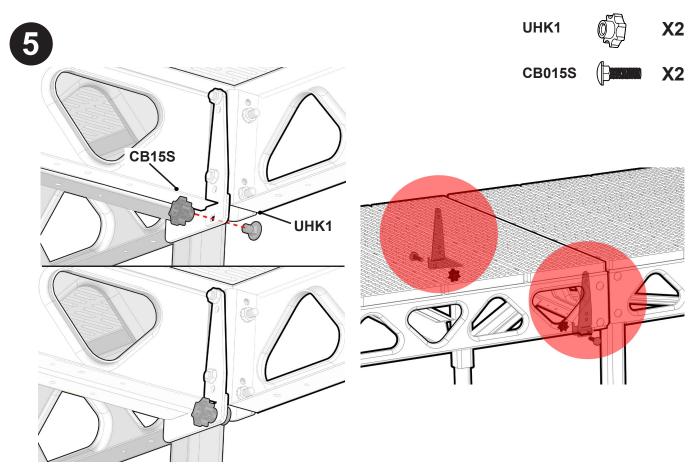

Align holes of both brackets and insert Bolt (CB15S). Fasten bolt with Knob (UHK1).

Repeat Step 5 for the opposite side of the dock.