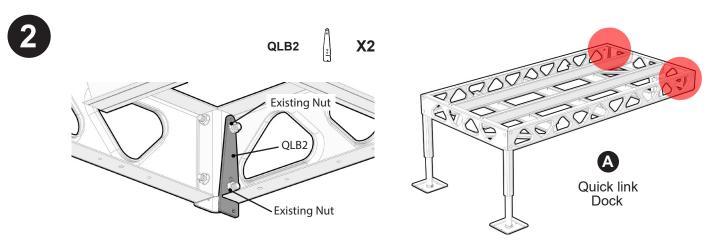

## **QUICK LINK INSTALLATION**

Remove the existing locknuts. Position the Joining Bracket (QLB2) on the bolts and fasten with existing nuts. Repeat Step 2 for the opposite side of the dock.

Position the "L" Shaped Bracket (QLB1) on top of current locknuts. Fasten the L-Bracket with Locknuts (NL38). Repeat Step 3 for opposite side of the dock.