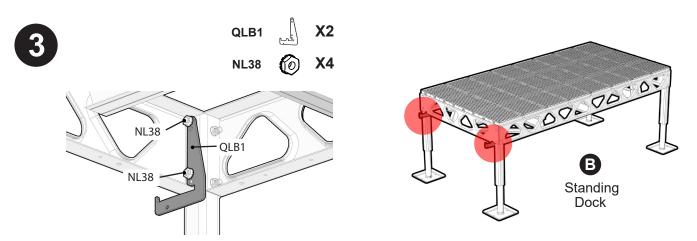

## **QUICK LINK INSTALLATION**

Remove the existing locknuts. Position the Joining Bracket (QLB2) on the bolts and fasten with existing nuts. Repeat Step 2 for the opposite side of the dock.

Position the "L" Shaped Bracket (QLB1) on top of current locknuts. Fasten the L-Bracket with Locknuts (NL38). Repeat Step 3 for opposite side of the dock.