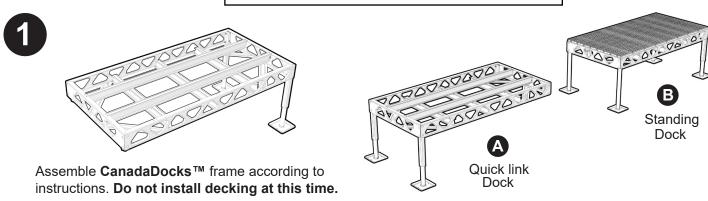

## **QUICK LINK INSTALLATION**

Decking can now be installed on your dock. After decking has been finished you may lower the quick link dock **A** onto the "L" Shaped Bracket (QLB1) of the existing standing dock. **B** 