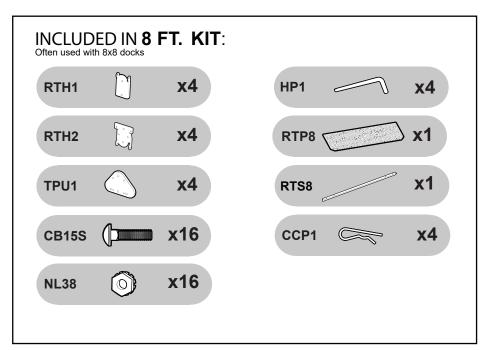

## RAMP TRANSITION (4 & 8 FT) ASSEMBLY & INSTALLATION

Each hinge for the transition plate consists of the following parts:

4x8

8x8

**PLEASE NOTE:** Some detail such as decking has been removed from the current and proceeding images to better illustrate assembly.