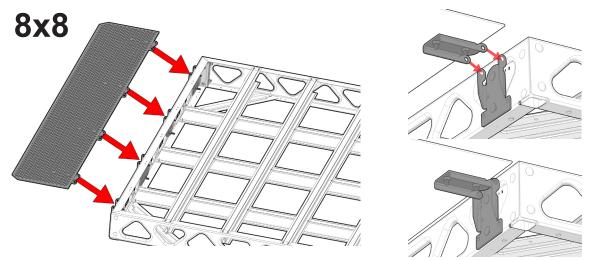

Slide the hinges of the assembled plate onto the hinges of the dock frame. (See image above).

Slide the hinges of the assembled plate onto the hinges of the dock frame. (See image above).

Slide the hinge pin (HP1) into the hinge from the outside of the dock. Add pins to all hinges on the truss. (See image above).