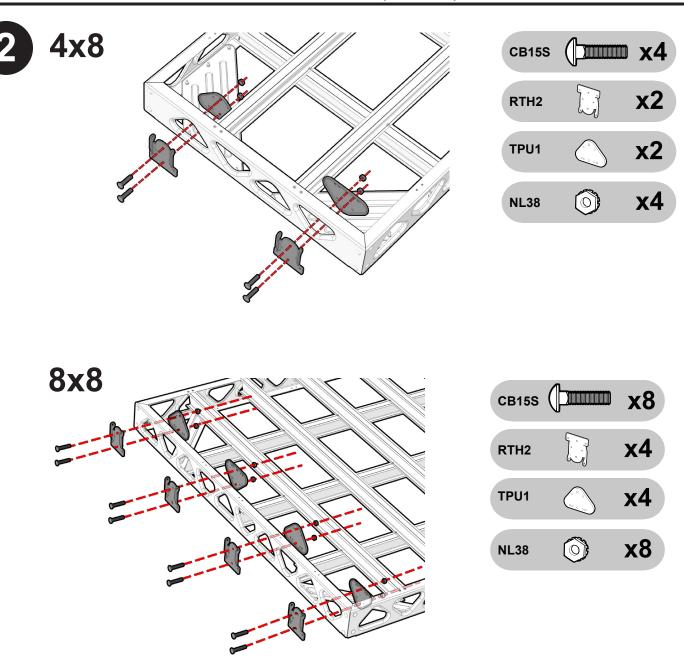

## RAMP TRANSITION (4 & 8 FT) ASSEMBLY & INSTALLATION

Each hinge for the transition plate consists of the following parts:

4x8

8x8

**PLEASE NOTE:** Some detail such as decking has been removed from the current and proceeding images to better illustrate assembly.