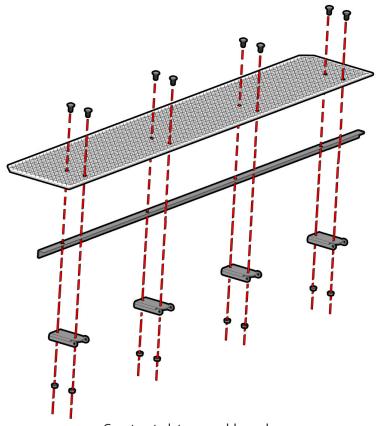

Slide the hinges of the assembled plate onto the hinges of the dock frame. (See image above).

Slide the hinges of the assembled plate onto the hinges of the dock frame. (See image above).

Slide the hinge pin (HP1) into the hinge from the outside of the dock. Add pins to all hinges on the truss. (See image above).

## RAMP TRANSITION (4 & 8 FT) ASSEMBLY & INSTALLATION

Slide the cotter pin (CCP1) into the hinge pin. Insert a cotter pin for all hinge pins. (See image above).