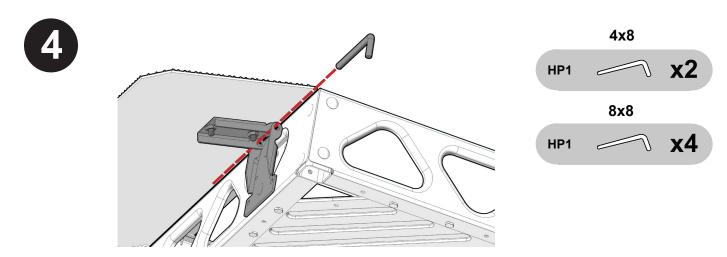

## RAMP TRANSITION (4 & 8 FT) ASSEMBLY & INSTALLATION

Each hinge for the transition plate consists of the following parts:

4x8

8x8

**PLEASE NOTE:** Some detail such as decking has been removed from the current and proceeding images to better illustrate assembly.

Slide the hinges of the assembled plate onto the hinges of the dock frame. (See image above).

Slide the hinges of the assembled plate onto the hinges of the dock frame. (See image above).

Slide the hinge pin (HP1) into the hinge from the outside of the dock. Add pins to all hinges on the truss. (See image above).