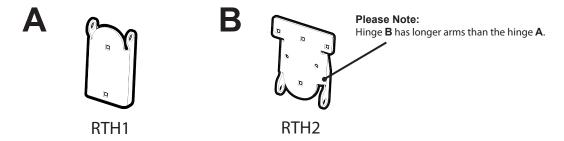

## RAMP TRANSITION (4 & 8 FT) ASSEMBLY & INSTALLATION

Each hinge for the transition plate consists of the following parts:

4x8

8x8

**PLEASE NOTE:** Some detail such as decking has been removed from the current and proceeding images to better illustrate assembly.