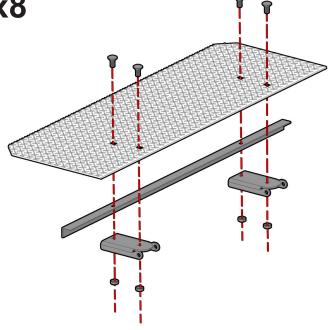

## RAMP TRANSITION (4 & 8 FT) ASSEMBLY & INSTALLATION

Each hinge for the transition plate consists of the following parts:

4x8

8x8

**PLEASE NOTE:** Some detail such as decking has been removed from the current and proceeding images to better illustrate assembly.