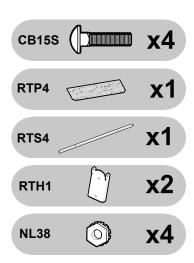

## RAMP TRANSITION (4 & 8 FT) ASSEMBLY & INSTALLATION

Each hinge for the transition plate consists of the following parts:

4x8

8x8

**PLEASE NOTE:** Some detail such as decking has been removed from the current and proceeding images to better illustrate assembly.