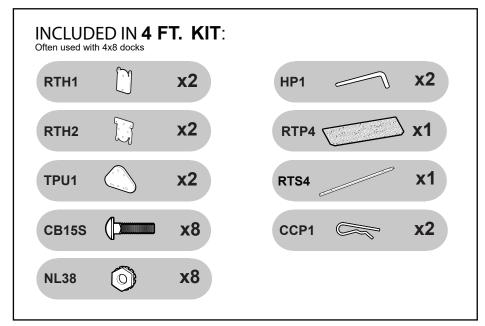

## RAMP TRANSITION (4 & 8 FT) ASSEMBLY & INSTALLATION

Each hinge for the transition plate consists of the following parts:

4x8

8x8

**PLEASE NOTE:** Some detail such as decking has been removed from the current and proceeding images to better illustrate assembly.