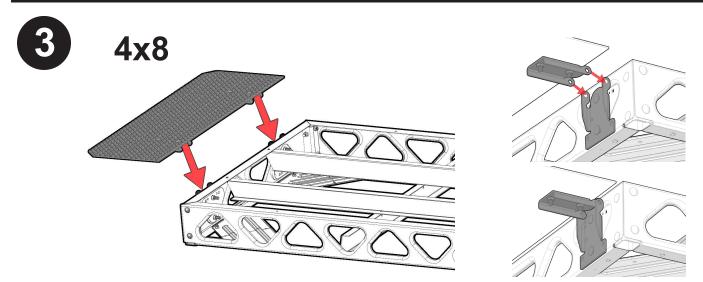

Slide the hinges of the assembled plate onto the hinges of the dock frame. (See image above).

Slide the hinges of the assembled plate onto the hinges of the dock frame. (See image above).

Slide the hinge pin (HP1) into the hinge from the outside of the dock. Add pins to all hinges on the truss. (See image above).