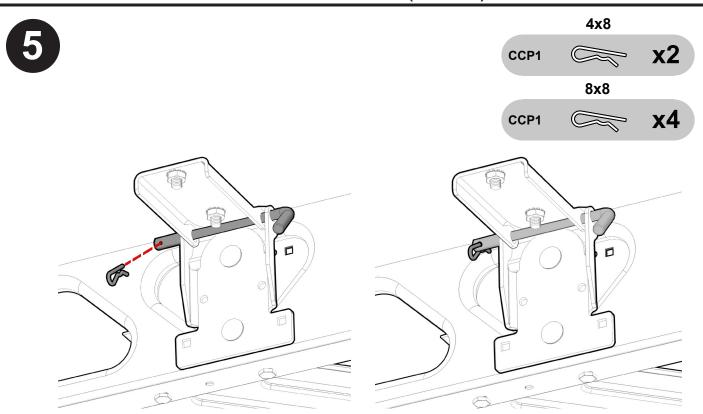

## RAMP TRANSITION (4 & 8 FT) ASSEMBLY & INSTALLATION

Slide the cotter pin (CCP1) into the hinge pin. Insert a cotter pin for all hinge pins. (See image above).