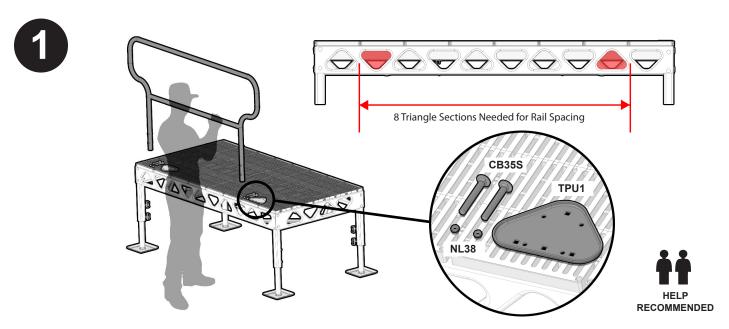

## HANDRAILING INSTALLATION

Find an area on your dock that will have 8 triangle sections between the railing. Organize and set all the hardware you will need (Items TPU1,CB35S,NL38) onto the decking near each point of fastening. Using the help of another person, hold the end of the railing level near the triangle cutout where it will be installed.