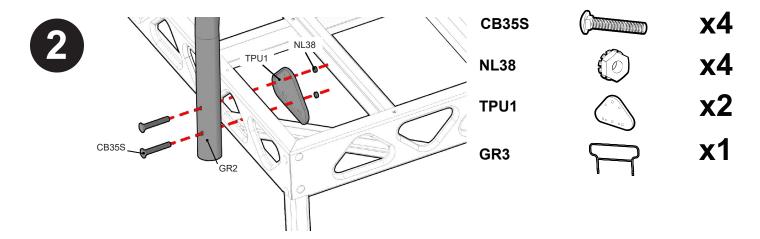

With one person holding the railing level place the **Triangle Backing Place(TPU1)** on the inside of the truss triangle cutout and fasten. Do this for both ends of the Hand Railing frame.

PLEASE NOTE: Decking has been removed from the image above to better illustrate assembly where the Triangle Backing Plates are positioned in the frame.