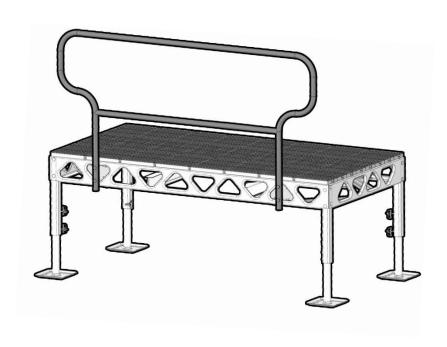

## HANDRAILING INSTALLATION

Find an area on your dock that will have 8 triangle sections between the railing. Organize and set all the hardware you will need (Items TPU1,CB35S,NL38) onto the decking near each point of fastening. Using the help of another person, hold the end of the railing level near the triangle cutout where it will be installed.

With one person holding the railing level place the **Triangle Backing Place(TPU1)** on the inside of the truss triangle cutout and fasten. Do this for both ends of the Hand Railing frame.

PLEASE NOTE: Decking has been removed from the image above to better illustrate assembly where the Triangle Backing Plates are positioned in the frame.