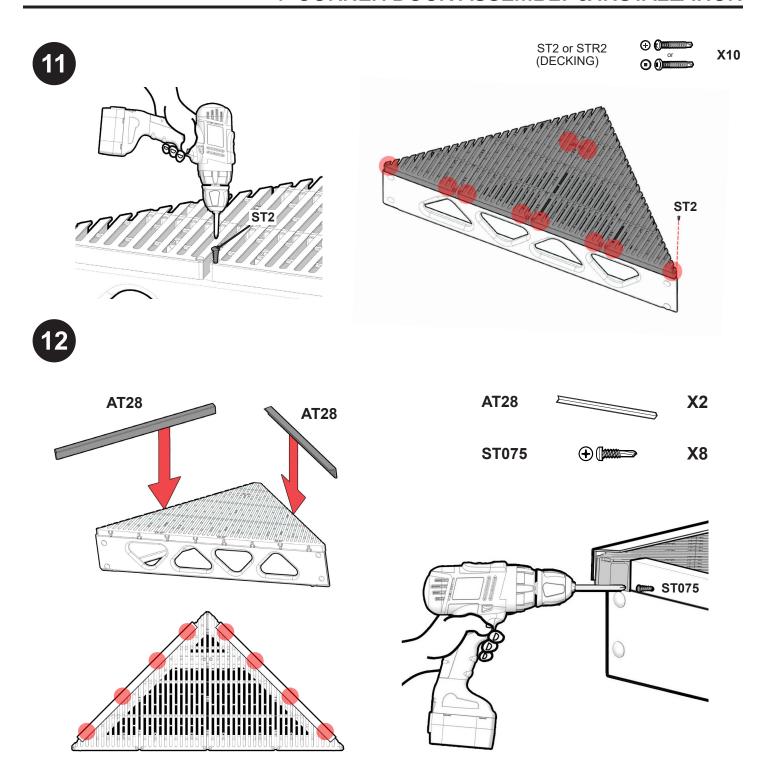

Fasten aluminum trim (AT28) around the two sides of the truss frame with four screws (ST075) through each piece of trim into the truss.

**PLEASE NOTE**: Ensure the first & last screw on each trim is set back far enough that it does not interfere with the corner brackets (CB1/CB2) that will be placed over the aluminum trim.

Fasten aluminum trim (AT42) on the truss frame with four screws (CB075S) through each piece of trim into the truss.

**PLEASE NOTE**: Ensure the first & last screw on each trim is set back far enough that it does not interfere with the corner brackets (CB1/CB2) that will be placed over the aluminum trim.