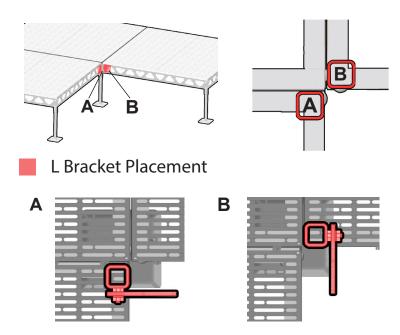

#### **CORNER DOCK INSTALLATION**

L-Bracket(QLB1) may be positioned on either Leg 1 or 2 as shown.

**X2** 

**X1** 

Place and install both hanger brackets (HB1) on the truss locations (see image in Step 3) on either side of the corner dock. **PLEASE NOTE:** The above image has hidden some deck elements such as decking to better illustrate the hanger bracket assembly.