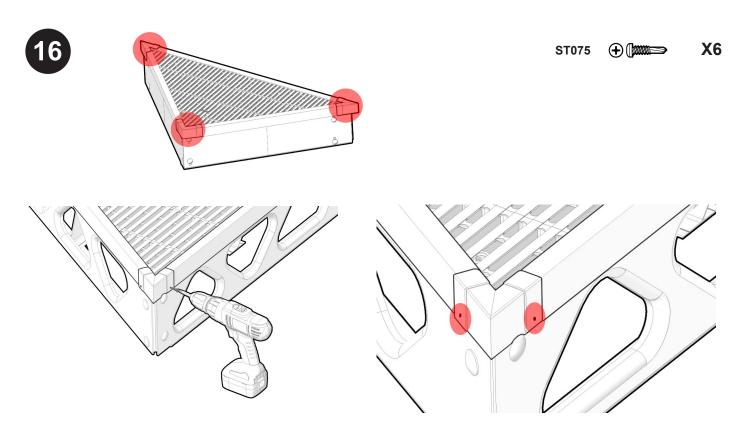

Fasten aluminum trim (AT28) around the two sides of the truss frame with four screws (ST075) through each piece of trim into the truss.

**PLEASE NOTE**: Ensure the first & last screw on each trim is set back far enough that it does not interfere with the corner brackets (CB1/CB2) that will be placed over the aluminum trim.

Fasten aluminum trim (AT42) on the truss frame with four screws (CB075S) through each piece of trim into the truss.

**PLEASE NOTE**: Ensure the first & last screw on each trim is set back far enough that it does not interfere with the corner brackets (CB1/CB2) that will be placed over the aluminum trim.