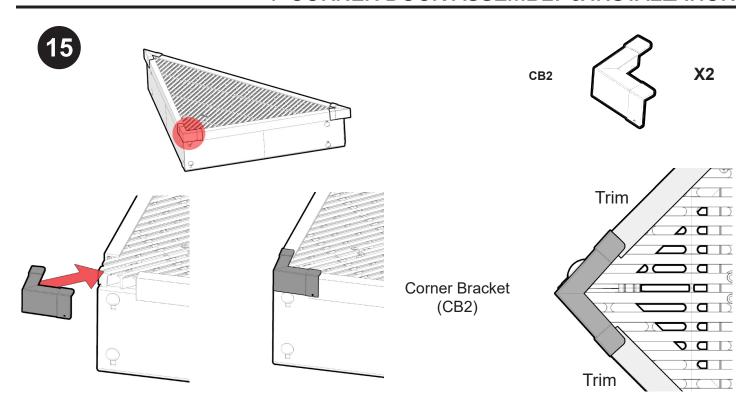

The ends of the aluminum trim(AT28 & AT42) should fit underneath the ends of the corner bracket (CB1).

The ends of the aluminum trim(AT28) should fit underneath the ends of the corner bracket (CB2).

Fasten each bracket with two screws(ST075) in the locations shown Step 26.