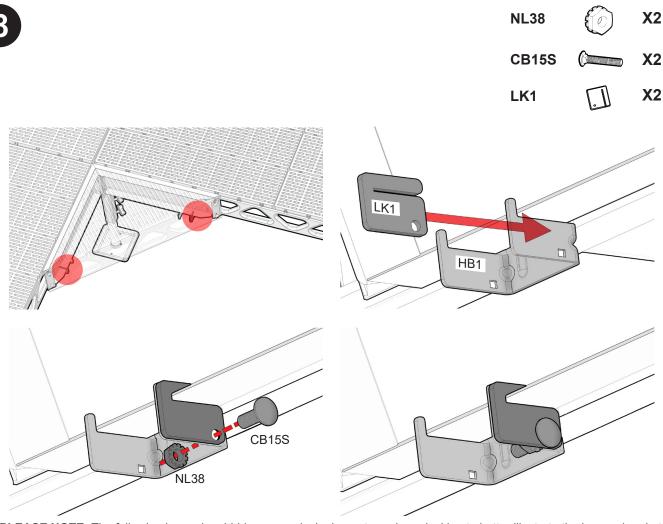

#### **CORNER DOCK INSTALLATION**

L-Bracket(QLB1) may be positioned on either Leg 1 or 2 as shown.

**X2** 

**X1** 

Place and install both hanger brackets (HB1) on the truss locations (see image in Step 3) on either side of the corner dock. **PLEASE NOTE:** The above image has hidden some deck elements such as decking to better illustrate the hanger bracket assembly.

CB15S

Fasten joining bracket (QLB2) to the corner dock in a position that will be parallel and on the same side as the L-Bracket from Step 2.

**NL38** 

**(**0)

**X1** 

**CB15S** 

**X**1

**PLEASE NOTE:** The following image has hidden some deck elements such as decking to better illustrate the hanger bracket assembly.

**PLEASE NOTE:** The following image has hidden some deck elements such as decking to better illustrate the hanger bracket assembly.