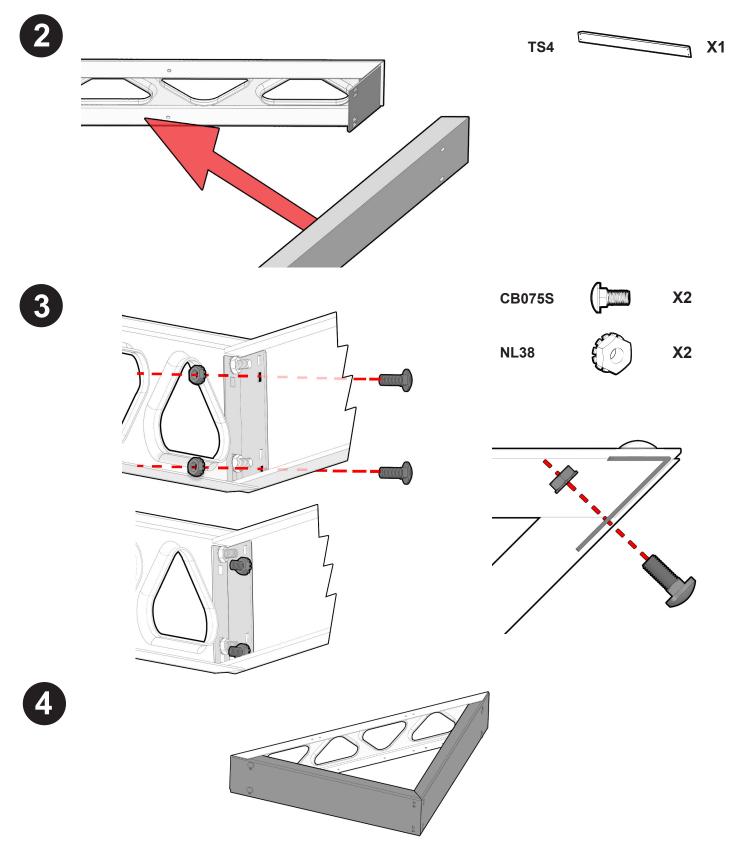

Ensure the short side of the bracket (JB45) faces the truss (T4). Follow Step 1 for the opposite end of the truss(T4).



Follow Steps 2-3 for opposite side of the corner frame.







Clamp a sheet of ThruFlow™ decking (DC4) to the truss frame aligning the sheet with the triangle cut truss frame. The sheet, after aligned and centered, should cover the top of the truss frame (See above).



Fasten aluminum trim (AT28) around the two sides of the truss frame with four screws (ST075) through each piece of trim into the truss.

**PLEASE NOTE**: Ensure the first & last screw on each trim is set back far enough that it does not interfere with the corner brackets (CB1/CB2) that will be placed over the aluminum trim.



Fasten aluminum trim (AT42) on the truss frame with four screws (CB075S) through each piece of trim into the truss.

**PLEASE NOTE**: Ensure the first & last screw on each trim is set back far enou