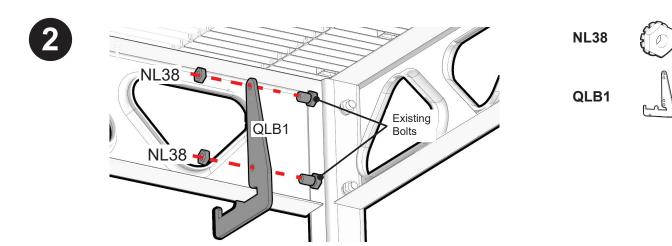

#### **CORNER DOCK INSTALLATION**

L-Bracket(QLB1) may be positioned on either Leg 1 or 2 as shown.

**X2** 

**X1** 

Place and install both hanger brackets (HB1) on the truss locations (see image in Step 3) on either side of the corner dock. **PLEASE NOTE:** The above image has hidden some deck elements such as decking to better illustrate the hanger bracket assembly.