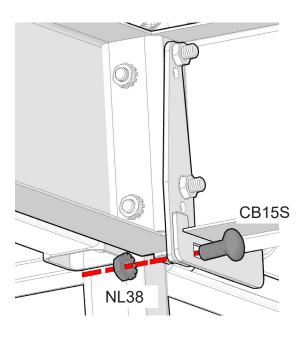

CB15S

Fasten joining bracket (QLB2) to the corner dock in a position that will be parallel and on the same side as the L-Bracket from Step 2.

**NL38** 

**(**0)

**X1** 

**CB15S** 

**X**1

**PLEASE NOTE:** The following image has hidden some deck elements such as decking to better illustrate the hanger bracket assembly.