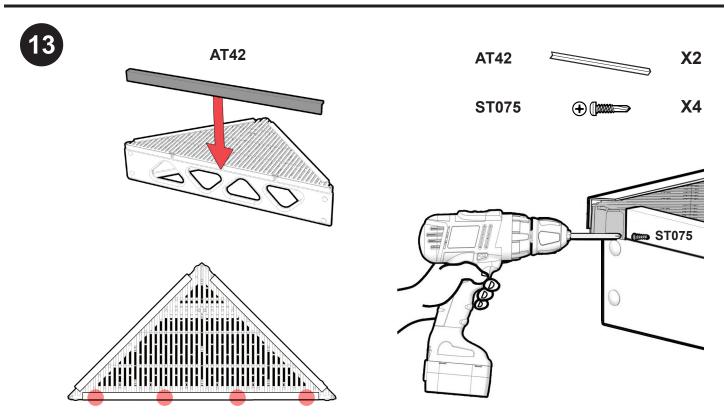

Fasten aluminum trim (AT42) on the truss frame with four screws (CB075S) through each piece of trim into the truss.

**PLEASE NOTE**: Ensure the first & last screw on each trim is set back far enough that it does not interfere with the corner brackets (CB1/CB2) that will be placed over the aluminum trim.

The ends of the aluminum trim(AT28 & AT42) should fit underneath the ends of the corner bracket (CB1).

The ends of the aluminum trim(AT28) should fit underneath the ends of the corner bracket (CB2).

Fasten each bracket with two screws(ST075) in the locations shown Step 26.