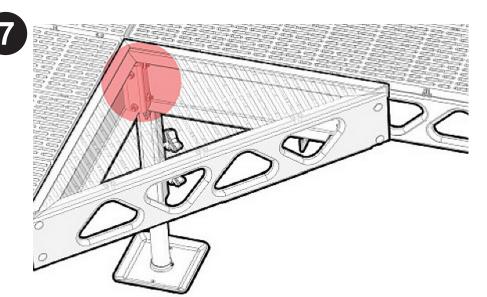

The ends of the aluminum trim(AT28 & AT42) should fit underneath the ends of the corner bracket (CB1).

The ends of the aluminum trim(AT28) should fit underneath the ends of the corner bracket (CB2).

Fasten each bracket with two screws(ST075) in the locations shown Step 26.