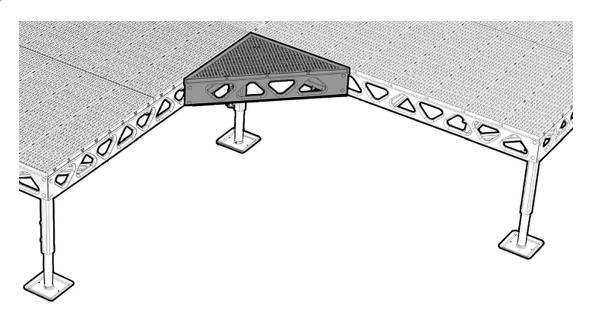

#### **CORNER DOCK INSTALLATION**

L-Bracket(QLB1) may be positioned on either Leg 1 or 2 as shown.

**X2** 

**X1** 

Place and install both hanger brackets (HB1) on the truss locations (see image in Step 3) on either side of the corner dock. **PLEASE NOTE:** The above image has hidden some deck elements such as decking to better illustrate the hanger bracket assembly.