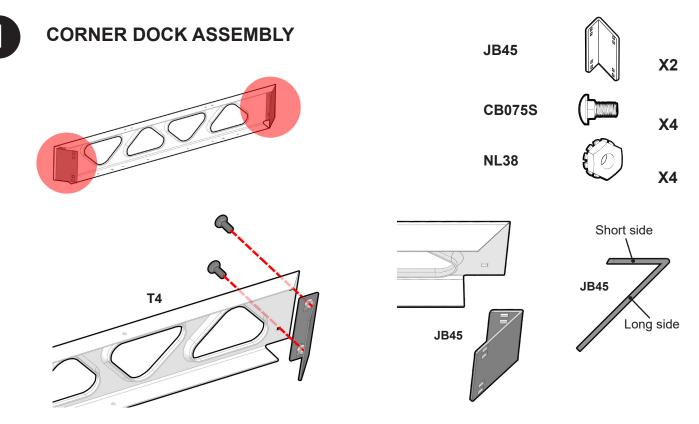

Ensure the short side of the bracket (JB45) faces the truss (T4). Follow Step 1 for the opposite end of the truss(T4).

Follow Steps 2-3 for opposite side of the corner frame.

Clamp a sheet of ThruFlow™ decking (DC4) to the truss frame aligning the sheet with the triangle cut truss frame. The sheet, after aligned and centered, should cover the top of the truss frame (See above).