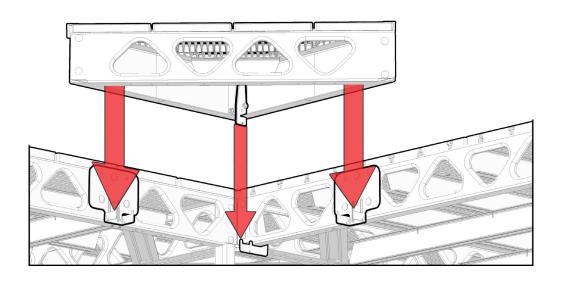

#### **CORNER DOCK INSTALLATION**

L-Bracket(QLB1) may be positioned on either Leg 1 or 2 as shown.

**X2** 

**X1** 

Place and install both hanger brackets (HB1) on the truss locations (see image in Step 3) on either side of the corner dock. **PLEASE NOTE:** The above image has hidden some deck elements such as decking to better illustrate the hanger bracket assembly.