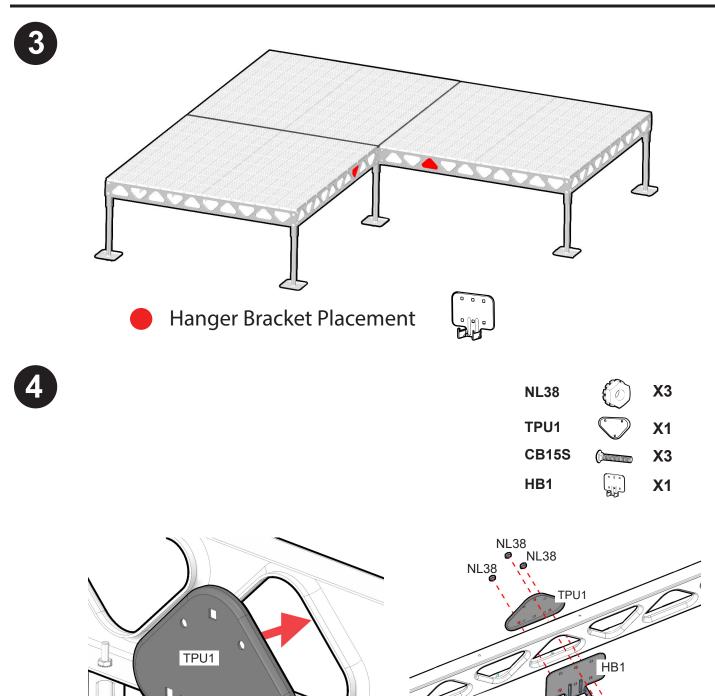

#### **CORNER DOCK INSTALLATION**

L-Bracket(QLB1) may be positioned on either Leg 1 or 2 as shown.

**X2** 

**X1** 

Place and install both hanger brackets (HB1) on the truss locations (see image in Step 3) on either side of the corner dock. **PLEASE NOTE:** The above image has hidden some deck elements such as decking to better illustrate the hanger bracket assembly.