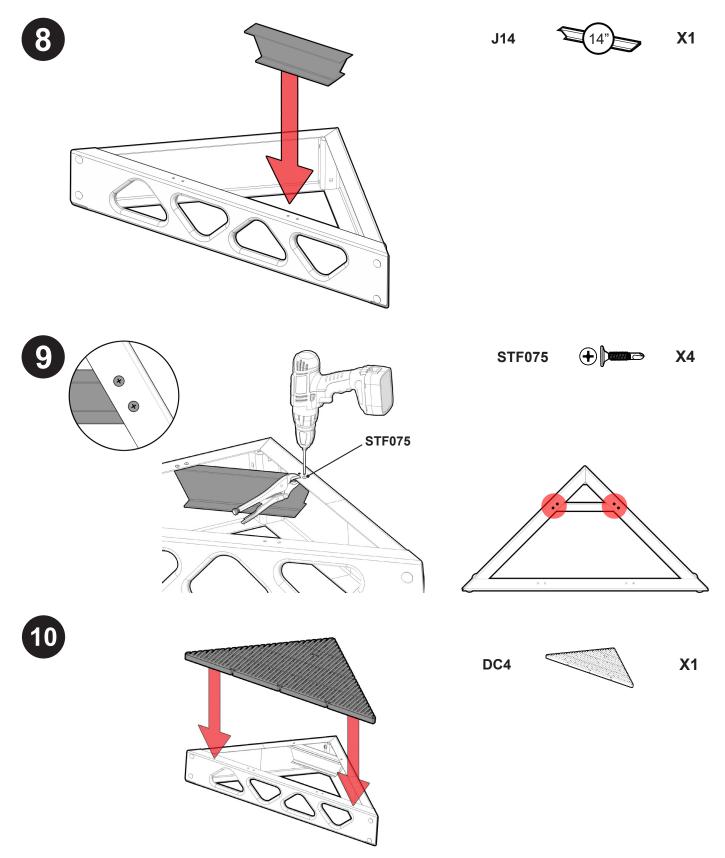

Ensure the short side of the bracket (JB45) faces the truss (T4). Follow Step 1 for the opposite end of the truss(T4).

Follow Steps 2-3 for opposite side of the corner frame.

Clamp a sheet of ThruFlow™ decking (DC4) to the truss frame aligning the sheet with the triangle cut truss frame. The sheet, after aligned and centered, should cover the top of the truss frame (See above).