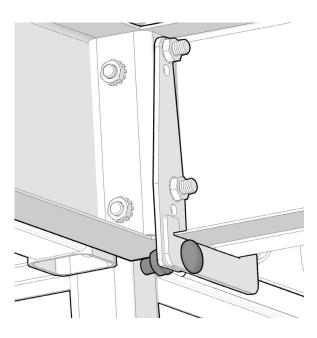

**PLEASE NOTE:** The following image has hidden some deck elements such as decking to better illustrate the hanger bracket assembly.