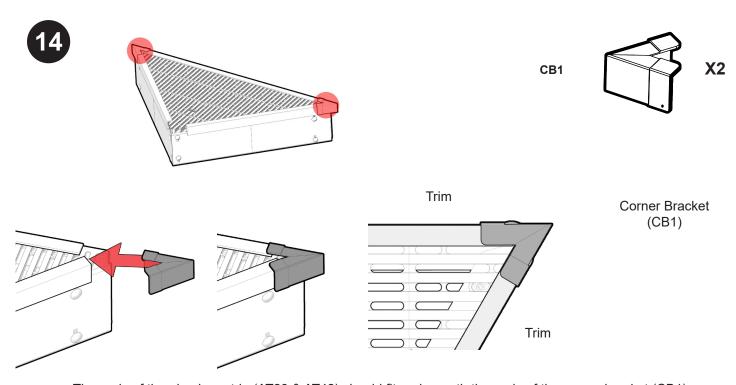

The ends of the aluminum trim(AT28 & AT42) should fit underneath the ends of the corner bracket (CB1).

The ends of the aluminum trim(AT28) should fit underneath the ends of the corner bracket (CB2).

Fasten each bracket with two screws(ST075) in the locations shown Step 26.