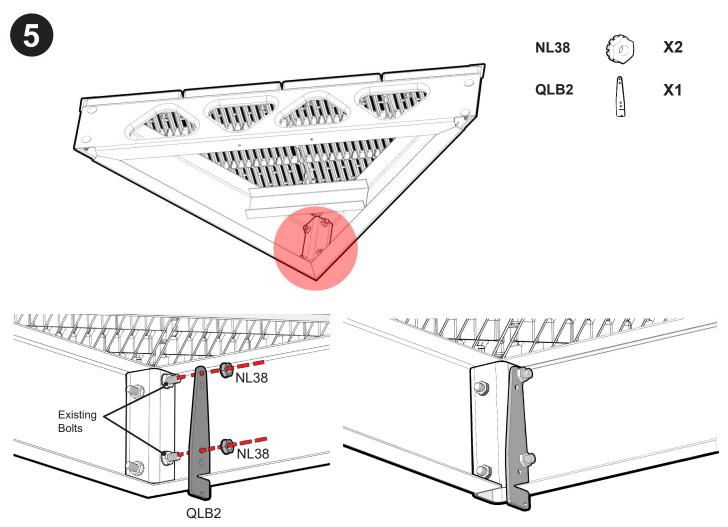

CB15S

Fasten joining bracket (QLB2) to the corner dock in a position that will be parallel and on the same side as the L-Bracket from Step 2.

**NL38** 

**(**0)

**X1** 

**CB15S** 

**X**1

**PLEASE NOTE:** The following image has hidden some deck elements such as decking to better illustrate the hanger bracket assembly.