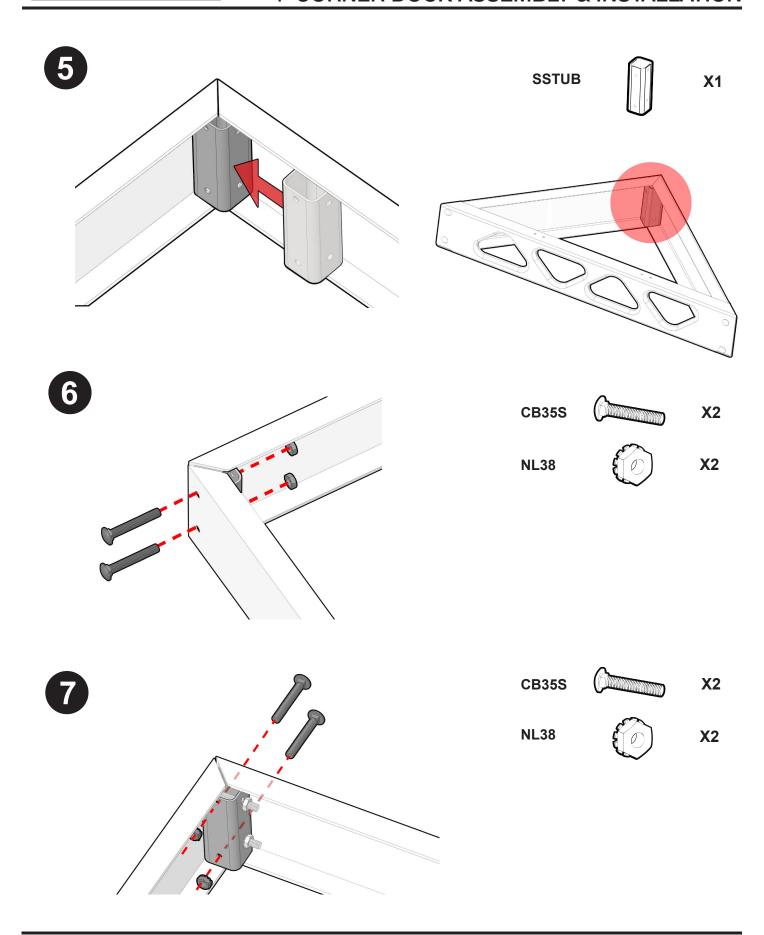

Ensure the short side of the bracket (JB45) faces the truss (T4). Follow Step 1 for the opposite end of the truss(T4).

Follow Steps 2-3 for opposite side of the corner frame.

Clamp a sheet of ThruFlow™ decking (DC4) to the truss frame aligning the sheet with the triangle cut truss frame. The sheet, after aligned and centered, should cover the top of the truss frame (See above).